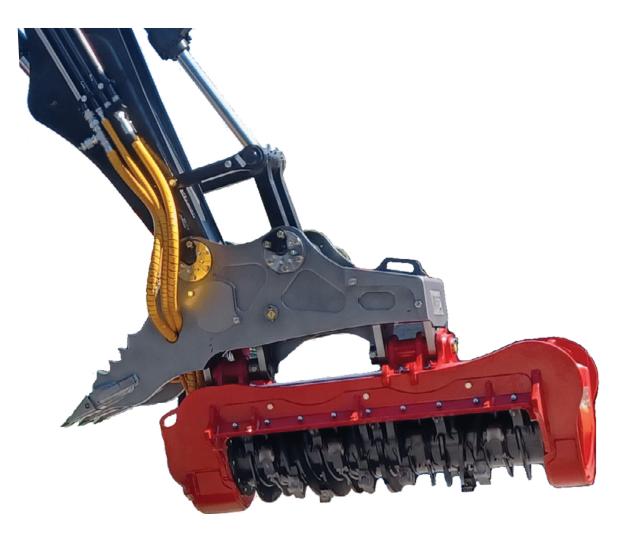

## M62

Quadco's new 62-inch drum mulcher is the latest addition to a current line up of tough, reliable and productive forestry mulching attachments. It is an extreme duty attachment, best suited to 25-35 ton excavators and feller bunchers. To improve productivity and handling of ground material, a 102-degree lateral tilt is offered as standard equipment as well as a fixed heel equipped with replaceable bucket teeth. The drum has a spiral-shaped bite limiter that also spreads material evenly across the width. It is available with a variety of Quadco teeth, all-steel or carbide, to suit any application. Built-in universal boom adapter provides equipment dealers, particularly rental fleets, flexibility, and quick turn arounds to meet the demands of their client's businesses - pins and sleeves only can be swapped when a change of carriers is required.

## M62

| SPECIFICATIONS         |                                                            |                         | METRIC           | IMPERIAL  |
|------------------------|------------------------------------------------------------|-------------------------|------------------|-----------|
| WEIGHT &<br>DIMENSIONS | Weight (Incl lateral tilt, heel, typical bolt-on sleeves & | pins)                   | 2,495 kg         | 5,500 lbs |
|                        | Overall Height                                             |                         | 1,524 mm         | 60"       |
|                        | Width                                                      |                         | 864 mm           | 34"       |
|                        | Length (max. length with heel)                             |                         | 2,769 mm         | 109"      |
|                        | Lateral Tilt Angle                                         |                         | 102° (+52°/-50°) |           |
|                        |                                                            |                         |                  |           |
| DRUM                   | Cutting Swath                                              |                         | 1,575 mm         | 62"       |
|                        | Drum Diameter, Tip-to-Tip                                  |                         | 610 mm           | 24"       |
|                        | Number of Teeth                                            | 30                      |                  |           |
|                        | Drum Speed                                                 | 2,200 rpm               |                  |           |
| AULICS                 | Recommended Carrier Size                                   |                         | 25 - 35          | 5 ton     |
|                        | Variable Displacement Motor                                | 1 x 170 cc & 1 x 110 cc |                  |           |
|                        |                                                            | -                       |                  |           |