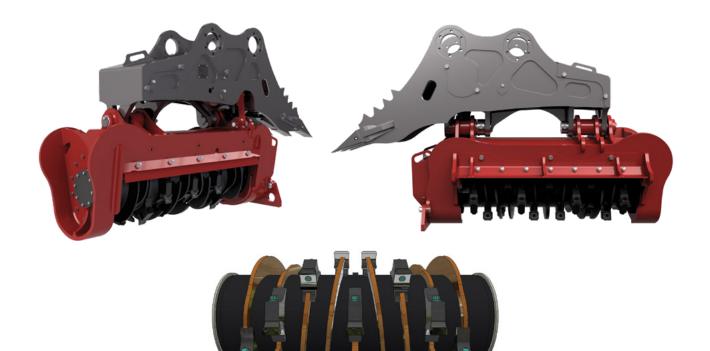

## M62

Quadco's new 62-inch drum mulcher is the latest addition to a current line up of tough, reliable and productive forestry mulching attachments. It is an extreme duty attachment, best suited to 25-35 ton excavators and feller bunchers. To improve productivity and handling of ground material, a 102-degree lateral tilt is offered as standard equipment as well as a fixed heel equipped with replaceable bucket teeth. The drum has a spiral-shaped bite limiter that also spreads material evenly across the width. It is available with a variety of Quadco teeth, all-steel or carbide, to suit any application. Built-in universal boom adapter provides equipment dealers, particularly rental fleets, flexibility, and quick turn arounds to meet the demands of their client's businesses - pins and sleeves only can be swapped when a change of carriers is required.

## M62

| SPECIFICATIONS         |                                                            |                         | METRIC           | IMPERIAL  |
|------------------------|------------------------------------------------------------|-------------------------|------------------|-----------|
| WEIGHT &<br>DIMENSIONS | Weight (Incl lateral tilt, heel, typical bolt-on sleeves & | pins)                   | 2,495 kg         | 5,500 lbs |
|                        | Overall Height                                             |                         | 1,524 mm         | 60"       |
|                        | Width                                                      |                         | 864 mm           | 34"       |
|                        | Length (max. length with heel)                             |                         | 2,769 mm         | 109"      |
|                        | Lateral Tilt Angle                                         |                         | 102° (+52°/-50°) |           |
|                        |                                                            |                         |                  |           |
| DRUM                   | Cutting Swath                                              |                         | 1,575 mm         | 62"       |
|                        | Drum Diameter, Tip-to-Tip                                  |                         | 610 mm           | 24"       |
|                        | Number of Teeth                                            | 30                      |                  |           |
|                        | Drum Speed                                                 | 2,200 rpm               |                  |           |
| AULICS                 | Recommended Carrier Size                                   |                         | 25 - 35          | 5 ton     |
|                        | Variable Displacement Motor                                | 1 x 170 cc & 1 x 110 cc |                  |           |
|                        |                                                            | -                       |                  |           |