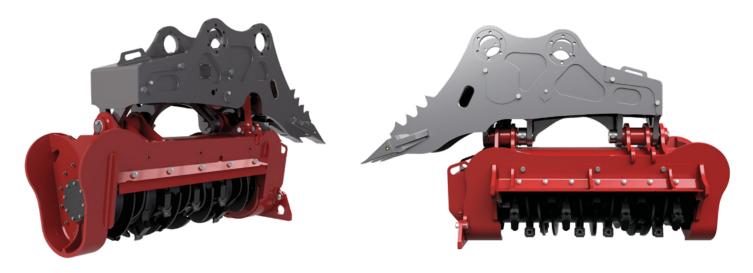

## **M52**

Quadco's new 52-inch drum mulcher is part of new series of tough, reliable and productive forestry mulching attachments. It is an extreme duty attachment, best suited to 20-35 ton excavators and feller bunchers. To improve productivity and handling of ground material, a 102-degree lateral tilt is offered as standard equipment as well as a fixed heel equipped with replaceable bucket teeth. The drum has a spiral-shaped bite limiter that also spreads material evenly across the width. It is available with a variety of Quadco teeth, all-steel or carbide, to suit any application. Built-in universal boom adapter provides equipment dealers, particularly rental fleets, flexibility, and quick turn arounds to meet the demands of their client's businesses - pins and sleeves only can be swapped when a change of carriers is required.