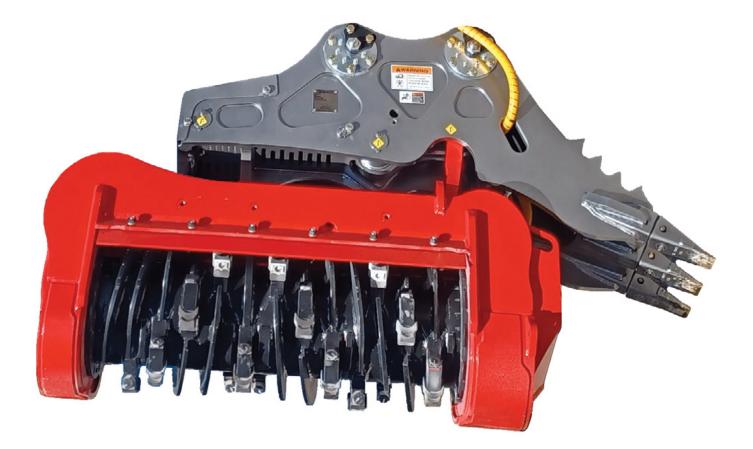

## **M52**

Quadco's new 52-inch drum mulcher is part of new series of tough, reliable and productive forestry mulching attachments. It is an extreme duty attachment, best suited to 20-35 ton excavators and feller bunchers. To improve productivity and handling of ground material, a 102-degree lateral tilt is offered as standard equipment as well as a fixed heel equipped with replaceable bucket teeth. The drum has a spiral-shaped bite limiter that also spreads material evenly across the width. It is available with a variety of Quadco teeth, all-steel or carbide, to suit any application. Built-in universal boom adapter provides equipment dealers, particularly rental fleets, flexibility, and quick turn arounds to meet the demands of their client's businesses - pins and sleeves only can be swapped when a change of carriers is required.