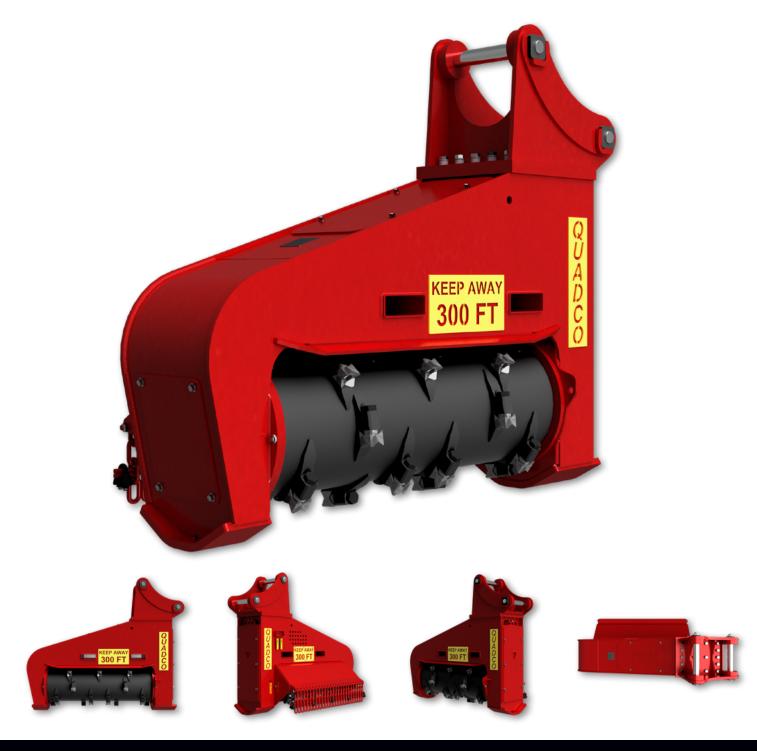

## 56-QM

Drum Mower Attachment Heads are extremely heavy-duty drum mowers. When paired with Quadco Mower Teeth, they provide a complete mulching system. They are capable of mulching vegetation into fine material and they have an optional boom adapter with matching pins or quick attach available for most carriers.

## **56-QM**

| STANDARD CONFIGURATION |                                        | METRIC    | IMPERIAL  |
|------------------------|----------------------------------------|-----------|-----------|
| WEIGHTS<br>& DIMS.     | Weight (Excluding Boom Adapter & Pins) | 1,488 kg  | 3,875 lbs |
|                        | Height                                 | 1,245 mm  | 49"       |
|                        | Width                                  | 813 mm    | 32"       |
|                        | Length                                 | 1,803 mm  | 76"       |
| DRUM                   |                                        |           |           |
|                        | Cutting Swath                          | 1,422 mm  | 56"       |
|                        | Number of Teeth                        | 26        |           |
|                        | Belt Drive                             | 2,000 rpm |           |
| HYD.                   | Motor Size                             | 170       |           |
|                        |                                        | 170 cc    |           |
|                        | Minimum Flow                           | 170 lpm   | 45 gpm    |
|                        | Pressure                               | 260 bar   | 3,771 psi |