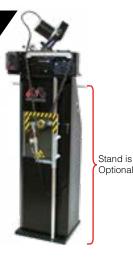

### **GRINDOMATIC V12**

#### THE WORK HORSE

- Celebrated entry level robot grinder sharpens left & right cutter automatically.
- Two speeds with mechanical auto-stop.
- Presented as a 12V portable machine with stand and converter as options.
- Flexible and easy to adjust to depth gauge grind. Sharpens all chains from 1/4" - .404".
- Grinding angle easy to adjust between 0 and 35°.