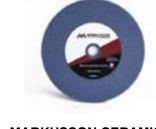

# MARKUSSON CERAMIC GRINDING WHEELS

The blue ceramic disc is one of the best abrasive discs available on the market! With its high quality it will be performing great results for a long time before it needs to be replaced.