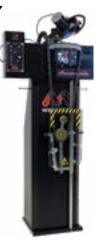

## **SENSOMATIC**

### THE WIZARD

- Has the combination of all featured Markusson functions + more.
- Patented micro sensor to detect left, right or skip sequence on chain.
- Comes with air cooling, exhaust funnel, hose and led light on adjustable base.
- Two speed depth gauge grinder and two wheel adjustable chain tensioner for short and long chains.