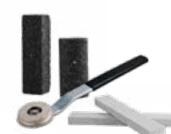

### **PROFILER TOOLS**

Patented solution to profile wheels quickly, accurately and easily. Other dressing stones available as standard.

**GRINDOMATIC V12** 

OPTIONAL

OPTIONAL

**OPTIONAL** 

OPTIONAL

**OPTIONAL** 

# MARKUSSON CERAMIC GRINDING WHEELS

The blue ceramic disc is one of the best abrasive discs available on the market! With its high quality it will be performing great results for a long time before it needs to be replaced.

### MARKUSSON CBN GRINDING WHEELS

The "CBN" wheel is diamond coated, has a longer lifecycle and needs no profiling thanks to its harder surface.