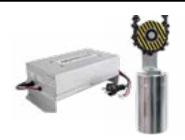

Led Light

Stand

**Auto-stop** 

Automatic depth gauge (raker) sharpener

# MAGNETIC ADJUSTABLE LAMP

Grinding is an art form and needs careful attention. This magnetic lamp can be placed on the machine where desired and has a long neck with directed light. Included with Sensomatic.