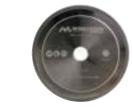

### MARKUSSON CBN GRINDING WHEELS

The "CBN" wheel is diamond coated, has a longer lifecycle and needs no profiling thanks to its harder surface.