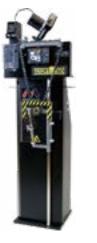

## TRIPLEMATIC

### **THE 3in1 FAVORITE**

- Best seller, all surface heavy grinder. Sharpens cutter, gullet, and raker, in one
- Stepless speed with digital counter for auto-stop and with an adjustable chain vise
- Comes with stand and air pressured adjustable chain tensioner.
- Easy to switch between chain pitches