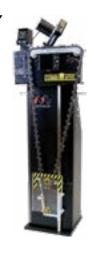

## **COMBIMATIC**

### FOR BIG CHAINS & EXTREME GRINDING

- Specialized design to accommodate harvester chains .404" and 34" chains.
- Fully automatic left and right cutter sharpener. Easy to adjust to lower the depth gauge.
- Stepless, pulsing speed for very heavy grinding, e.g. the <sup>3</sup>/<sub>4</sub>" pitch.
- Comes with robust stand and air pressured adjustable chain tensioner.