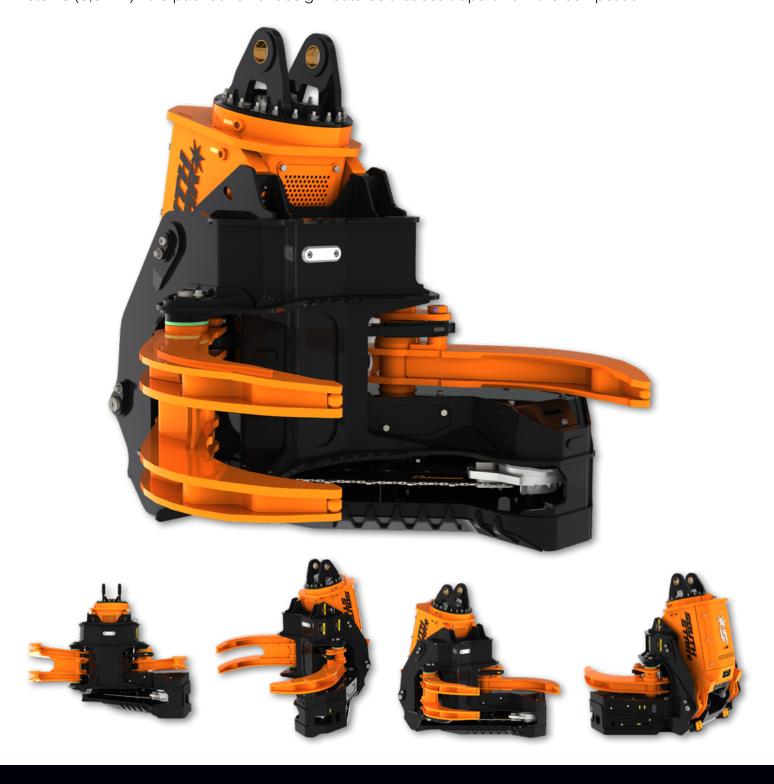

## **FD750**

The FD750 felling head is designed for the toughest environments and big timber. With a grapple capacity of 5"-55" (13-140cm), this heavy duty directional felling head is best suited to 24"-40" stems (0,6-1m). It is packed full of design features that set it apart from the competition.