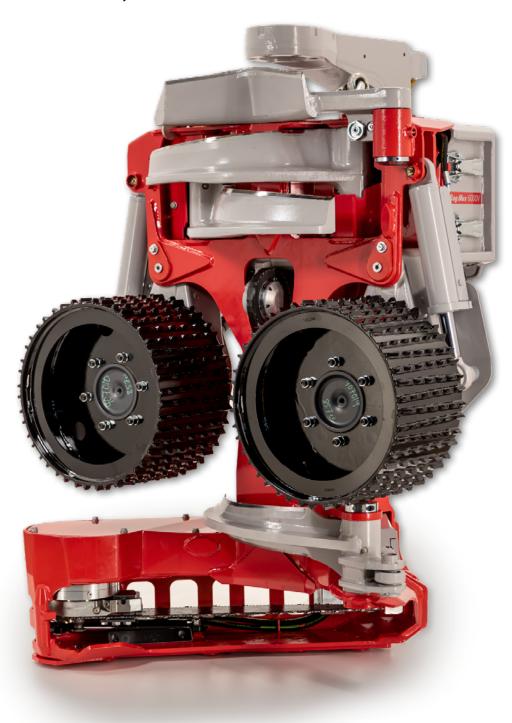

## 6000V

6000V is a versatile head that has a wide range of applications, mainly focused on final felling. This unit is a further development of our best seller 6000B with improvements and updates to work even better in today's modern forestry.

## 6000V

| STANDARD CONFIGURATION |                                         | METRIC        | IMPERIAL             |
|------------------------|-----------------------------------------|---------------|----------------------|
| WEIGHTS<br>& DIMS.     | Weight                                  | 1 342 kg      | 2 959 lb             |
|                        | Height to Felling Link                  | 1 682 mm      | 66.2"                |
|                        | Maximum Width (With Arms Closed)        | 1 235 mm      | 48.6"                |
|                        | Maximum Width (With Arms Open)          | 1 682 mm      | 66.2"                |
| DRIVE                  | Number of Drive Rollers                 | 2             |                      |
|                        | Motor Size (Drive Arm)                  | 857 cc        | 52.3 in <sup>3</sup> |
|                        | Maximum Drive Roller Opening (Diameter) | 525 mm        | 20.7"                |
|                        | Maximum Drive Roller Closing (Diameter) | 12 mm         | 0.5"                 |
|                        | Feed Speed                              | 4.6 mps       | 15.1 fps             |
| DELIMB                 | Number of Delimb Arms                   | 3             |                      |
|                        | Maximum Delimb Opening                  | 641 mm        | 25.2"                |
|                        | Maximum Delimb Full Coverage            | 500 mm        | 19.6"                |
|                        | Minimum Delimb Closing (Diameter)       | 15 mm         | 0.59"                |
| BUTT                   | Saw Type                                | TBD           |                      |
|                        | Maximum Cut (Diameter)                  | 65 cm   71 cm | 26"   28"            |
|                        | Bar Size                                | 75 cm   82 cm | 30"   32"            |
|                        | Chain Pitch                             | 0.404 pitch   |                      |
|                        | Motor Size                              | 19 cc         | 1.2 in <sup>3</sup>  |
|                        |                                         |               |                      |