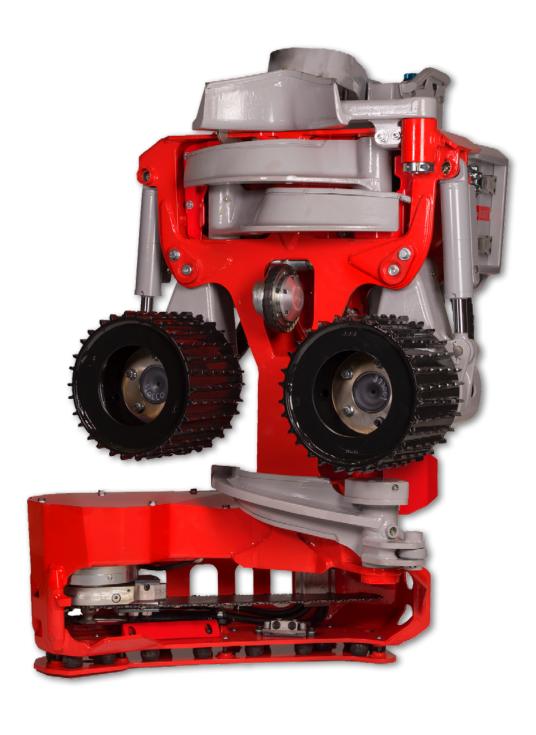

## 4000T

The 4000T has an entirely new frame construction where the saw box has been moved backwards and outwards, the higher part of the frame inched forward reducing friction and clogging in the measuring wheel. The new hydraulics layout greatly improves power and feeding speed making this 833 kg\* harvesting head the ultimate choice for thinning and lighter final cuts.

## **4000T**

| STANDARD CONFIGURATION |                                                   | METRIC        | IMPERIAL             |
|------------------------|---------------------------------------------------|---------------|----------------------|
| WEIGHTS<br>& DIMS.     | Weight (Including Rotator Top & Link)             | 777 kg        | 1,713 lbs            |
|                        | Height (Without Rotator & Link)                   | 142.6 cm      | 56.1"                |
|                        | Maximum Width (With Head Open)                    | 118.5 cm      | 46.7"                |
|                        | Maximum Width (With Head Closed)                  | 103.5 cm      | 40.8"                |
| DRIVE                  | Number of Drive Rollers                           | 2             |                      |
|                        | Motor Size (Drive Arm)                            | 398 cc        | 24.3 in <sup>3</sup> |
|                        | Maximum Drive Roller Opening (Diameter)           | 460 mm        | 18.1"                |
|                        | Maximum Drive Roller Closing (Diameter)           | 12 mm         | 0.5"                 |
|                        | Feed Speed                                        | 5.0 mps       | 16.4 fps             |
| DELIMB                 | Maximum Delimb Opening                            | 517 mm        | 20.4"                |
|                        | Maximum Delimb Full Coverage                      | 350 mm        | 13.8"                |
|                        | Minimum Delimb Closing (Diameter)                 | 12 mm         | 0.5"                 |
| BUTT<br>SAW            | Saw Type                                          | 218           |                      |
|                        | Maximum Cut (Diameter)                            | 49 cm   58 cm | 19.3"   22.8"        |
|                        | Bar Size                                          | 60 cm   67 cm | 23.6"   26.4"        |
|                        | Chain Pitch                                       | 0.404 mm      | 0.016"               |
|                        | Motor Size                                        | 19 cc         | 1.16 in <sup>3</sup> |
|                        | Chain Auto Tension                                | No            |                      |
|                        | Oil Tank Capacity                                 | 4 L           | 1.1 gal              |
| CARRIER<br>REGS.       | Carrier Size (Tracked)                            |               | 13 – 18 ton          |
|                        | Carrier Size (Wheeled)                            |               | 13 – 20 ton          |
|                        | Maximum Pressure                                  | 280 bar       | 4,061 psi            |
| CONTROL                | Model                                             | Log Mate 510  |                      |
|                        | Optional Additions                                | Yes           |                      |
|                        | Full Optimization                                 | Optional      |                      |
|                        | Electronic Calipers (For Electronic Calibrations) | Optional      |                      |