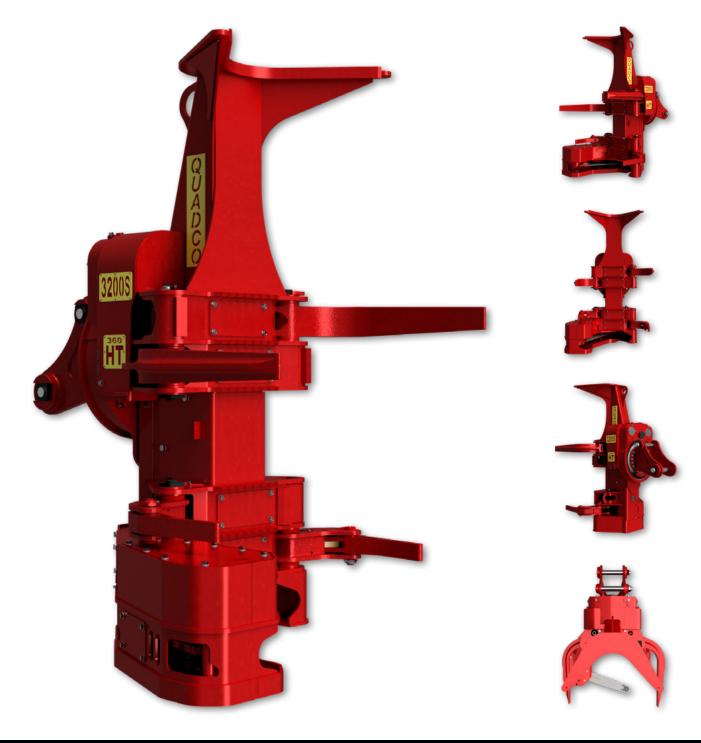

## **QB3200**

The QB3200 Fixed Felling Head is a multi-functional felling attachment designed to fell, bunch, shovel, and load. Its high torque continuous rotation system and grapple type arm fundamentals allow for highly controlled felling for large, high-value hard and soft wood, providing increased value recovery.