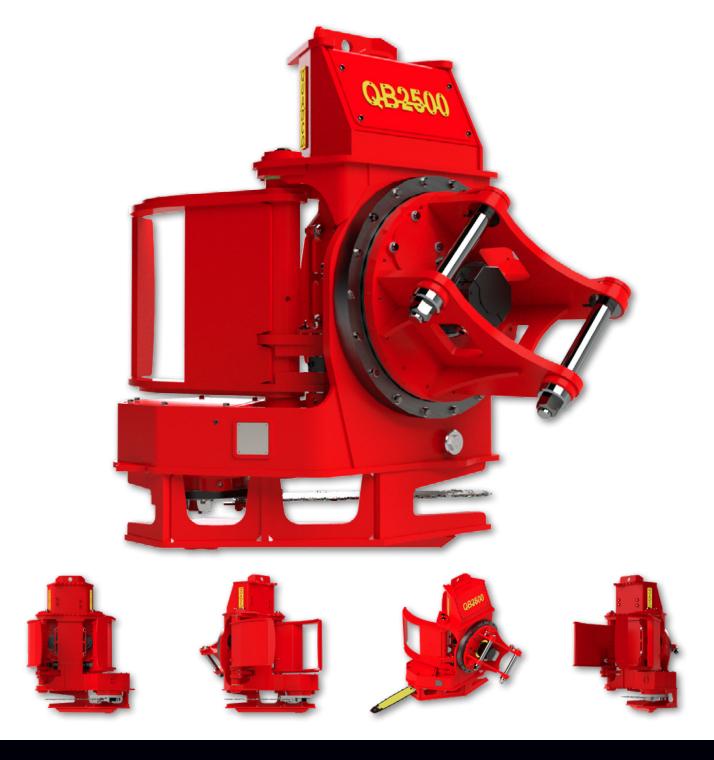

## **QB2500**

The QB2500 Fixed Felling Head is a multi-functional felling attachment designed to fell, bunch, shovel, and load. Its high torque continuous rotation system and grapple type arm fundamentals allow for highly controlled felling for large, high-value hard and soft wood, providing increased value recovery.

## **QB2500**

| STANDARD CONFIGURATION |                          | METRIC          | IMPERIAL             |
|------------------------|--------------------------|-----------------|----------------------|
| WEIGHTS<br>& DIMS.     | Weight                   | 1,750 kg        | 3,858 lbs            |
|                        | Height                   | 1,870 mm        | 74"                  |
|                        | Depth                    | 1,646 mm        | 64"                  |
|                        | Width (Arms Closed)      | 1,346 mm        | 53"                  |
|                        | Width (Arms Open)        | 1,430 mm        | 56"                  |
|                        | Rotate Motors            | 3 x MCR03       |                      |
|                        | Degree of Rotation       | Continuous 360° |                      |
| GRAPPLE                | Minimum Closing Diameter | 100 mm          | 4"                   |
|                        | Maximum Opening Diameter | 680 mm          | 26"                  |
| SAW                    | Cutting Capacity         | 630 mm          | 25"                  |
|                        | Bar Length               | 838 mm          | 33"                  |
|                        | Saw Motor                | F12-60          |                      |
|                        | Motor Size               | 60 cc           | 3.66 in <sup>3</sup> |
|                        | Chain Size               | 19.05 mm        | 3/4"                 |
|                        | Saw Bar Rotation         | 225°            |                      |
| HYD.                   | Pressure                 | 300 bar         | 4,350 psi            |
|                        | Maximum Flow             | 250 lpm         | 66 gpm               |
|                        | Valve Bank               | M4-15           |                      |
| CARRIER<br>REGS.       | Carrier Size             |                 | 20 – 24 ton          |