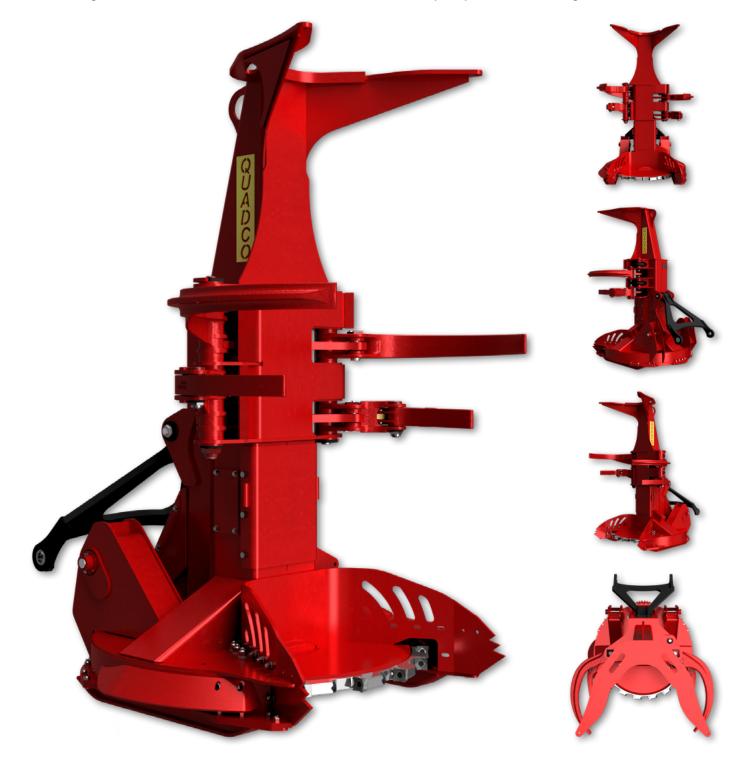

## 24CP

C Models enable better leverage when handling tall timber with extended tower and faster accumulation. They feature stronger, more durable cast arms contoured for maximum support when accumulating as well as an ultra-reliable disc drive with easily adjustable bearings.

## **QUADCO**

## **24CP**

| STANDARD CONFIGURATION |                                                     | METRIC              | IMPERIAL  |
|------------------------|-----------------------------------------------------|---------------------|-----------|
| WEIGHTS<br>& DIMS.     | Fixed Rotation                                      | 2,926 kg            | 6,450 lbs |
|                        | Height                                              | 2,972 mm            | 117"      |
|                        | Width                                               | 1,778 mm            | 70"       |
|                        | Depth                                               | 1,854 mm            | 73"       |
|                        | Maximum Throat Opening                              | 1,321 mm            | 52"       |
|                        | Maximum Throat Opening @ Teeth                      | 1,092 mm            | 43"       |
|                        | Accumulation Area                                   | 0.54 m <sup>2</sup> | 5.8 ft²   |
|                        |                                                     |                     |           |
| DISC                   | Cutting Capacity                                    | 610 mm              | 24"       |
|                        | Tip-to-Tip Diameter                                 | 1,549 mm            | 61"       |
|                        | Rated Saw Speed                                     | 1,075 rpm           |           |
|                        | Number of Teeth                                     | 18                  |           |
|                        | Saw Kerf                                            | 59 mm               | 2 5/16"   |
|                        | Weight (Holders & Teeth   Varies Depending on Disc) | 434 kg              | 956 lbs   |
|                        | Style (One Piece or Segmented)                      | Both                |           |
|                        |                                                     |                     |           |