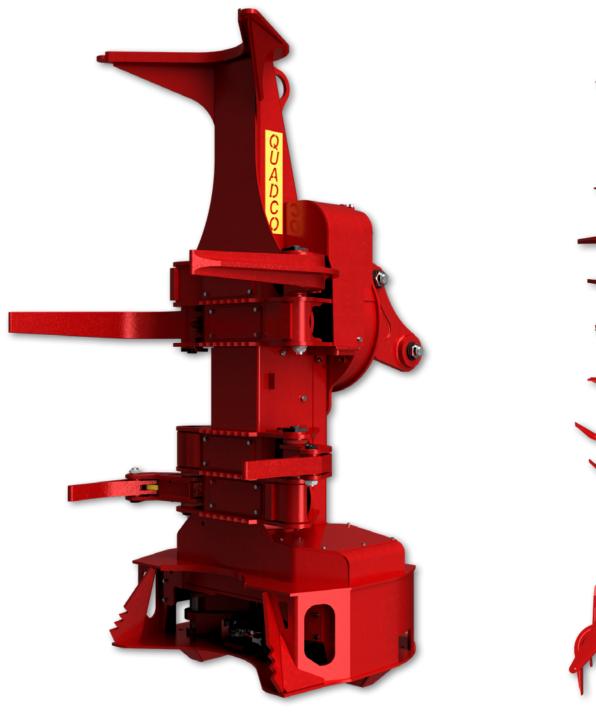

## 2400

Intermittent models are capable of shoveling wood, cutting individual large limbs, and topping large trees. They have an optional locking arms safety feature available for projects involving electrical wires. These heads are ideal for blow-down and right of way clearing due to their hold and cut tree control.

## **2400**

| STANDARD CONFIGURATION |                                    | METRIC         | IMPERIAL          |
|------------------------|------------------------------------|----------------|-------------------|
| WEIGHTS<br>& DIMS.     | Rotation 40° (High Torque)         | 2,812 kg       | 6,200 lbs         |
|                        | Rotation 360° (High Torque)        | 2,994 kg       | 6,600 lbs         |
|                        | Height                             | 2,997 mm       | 118"              |
|                        | Width                              | 1,346 mm       | 53"               |
|                        | Depth                              | 1,524 mm       | 60"               |
|                        |                                    |                |                   |
| DISC                   | Cutting Capacity                   | 610 mm         | 24"               |
|                        | Rated Saw Speed                    | 760 rpm        |                   |
|                        | Number of Teeth                    | 12             |                   |
|                        | Saw Kerf                           | 41 mm          | 1 5/8"            |
| SAW                    | Motors                             | Two F12-30     |                   |
|                        | Pinion                             |                |                   |
|                        | Rated Saw Speed                    |                | 117 fps           |
| m                      |                                    |                |                   |
| CARRIER<br>REGS.       | Carrier Size                       |                | 22 ton & plus     |
|                        | PSI Working Pressure               | 248 – 276 bars | 3,600 – 4,000 psi |
|                        | Valve Section Saw Circuit          | 284 lpm        | 75 gpm            |
|                        | Low Flow Valves for Arms & Rotator | Yes            |                   |