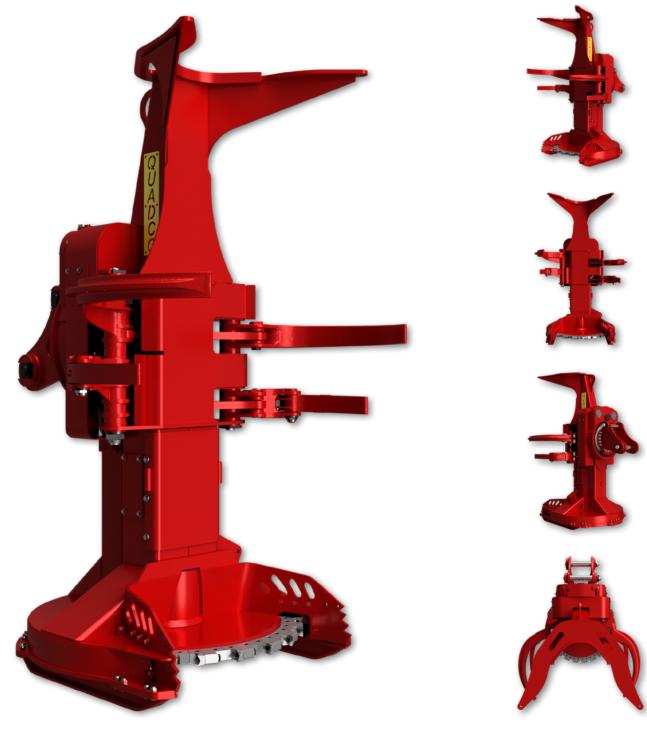

## **22SC**

Quadco's SC Models are designed with timber variety in mind. The 22SC's high accumulation capacity is perfect for eastern logs. The SC Models are made for efficient accumulation with the "Four Arms Up" design and extended tower for superior leverage when handling tall timber. Faster accumulation is easy with one cylinder per set of arms and a heavy-duty timing bar.

## **22SC**

| STANDARD CONFIGURATION |                                                     | METRIC              | IMPERIAL            |
|------------------------|-----------------------------------------------------|---------------------|---------------------|
| WEIGHTS<br>& DIMS.     | Rotation 40° (High Torque)                          | 2,783 kg            | 6,135 lbs           |
|                        | Rotation 360° (High Torque)                         | 3,019 kg            | 6,820 lbs           |
|                        | Height                                              | 2,946 mm            | 116"                |
|                        | Width                                               | 1,562 mm            | 61.5"               |
|                        | Depth                                               | 1,607 mm            | 63.25"              |
|                        | Maximum Throat Opening                              | 1,181 mm            | 46.5"               |
|                        | Maximum Throat Opening @ Teeth                      | 1,067 mm            | 42"                 |
| ١                      | Accumulation Area (Over Blade)                      | 0.51 m <sup>2</sup> | 5.5 ft <sup>2</sup> |
| DISC                   | Cutting Capacity                                    | 546 mm              | 22.7"               |
|                        | Tip-to-Tip Diameter                                 | 1,372 mm            | 54"                 |
|                        | Rated Saw Speed                                     | 1,200 rpm           |                     |
|                        | Number of Teeth                                     | 22                  |                     |
|                        | Saw Kerf                                            | 51 mm               | 2"                  |
|                        | Weight (Holders & Teeth   Varies Depending on Disc) | 293 kg              | 645 lbs             |
|                        | Style (One Piece or Segmented)                      | Both                |                     |
| HYD.                   | Grab Arms                                           | 1 Cylinder          |                     |
|                        | Accumulating Arms                                   | 1 Cylinder          |                     |