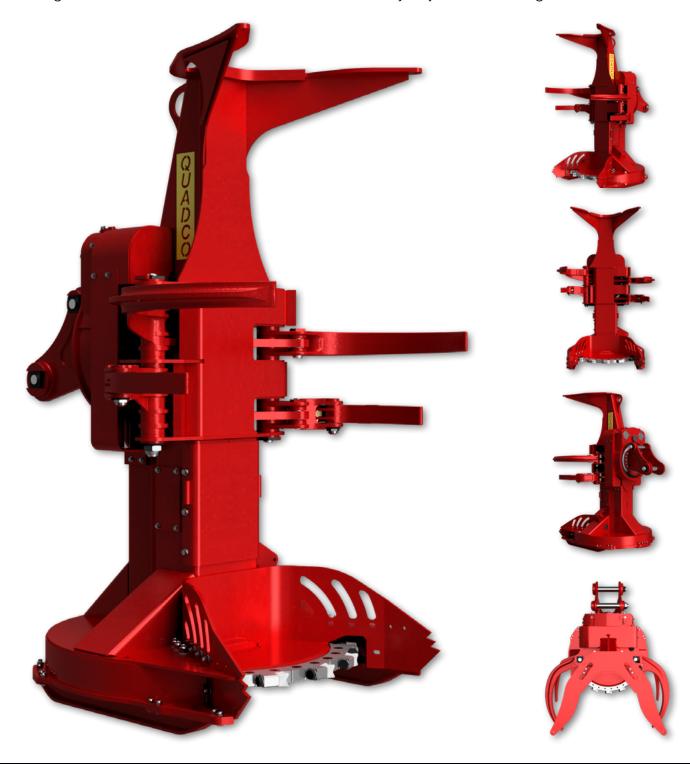

## **22C**

C Models enable better leverage when handling tall timber with extended tower and faster accumulation. They feature stronger, more durable cast arms contoured for maximum support when accumulating as well as an ultra-reliable disc drive with easily adjustable bearings.

## **22C**

| STANDARD CONFIGURATION |                                                     | METRIC              | IMPERIAL            |
|------------------------|-----------------------------------------------------|---------------------|---------------------|
| WEIGHTS<br>& DIMS.     | Rotation 40° (High Torque)                          | 2,942 kg            | 6,485 lbs           |
|                        | Rotation 360° (High Torque)                         | 3,152 kg            | 7,065 lbs           |
|                        | Height                                              | 2,972 mm            | 117"                |
|                        | Width                                               | 1,626 mm            | 64"                 |
|                        | Depth                                               | 1,702 mm            | 67"                 |
|                        | Maximum Throat Opening                              | 1,295 mm            | 51"                 |
|                        | Maximum Throat Opening @ Teeth                      | 1,041 mm            | 41"                 |
|                        | Accumulation Area (Over Blade)                      | 0.45 m <sup>2</sup> | 4.8 ft <sup>2</sup> |
| DISC                   | Cutting Consoits                                    | 559 mm              | 22"                 |
|                        | Cutting Capacity Tip-to-Tip Diameter                | 1,448 mm            | 57"                 |
|                        | Rated Saw Speed                                     |                     |                     |
|                        | Number of Teeth                                     | 1,150 rpm<br>16     |                     |
|                        | Saw Kerf                                            | 59 mm               | 2 5/16"             |
|                        | Weight (Holders & Teeth   Varies Depending on Disc) | 381 kg              | 840 lbs             |
|                        | Style (One Piece or Segmented)                      | Both                |                     |
| HYD.                   | Grab Arms                                           | 1 Cylinder          |                     |
|                        | Accumulating Arms                                   | 1 Cylinder          |                     |