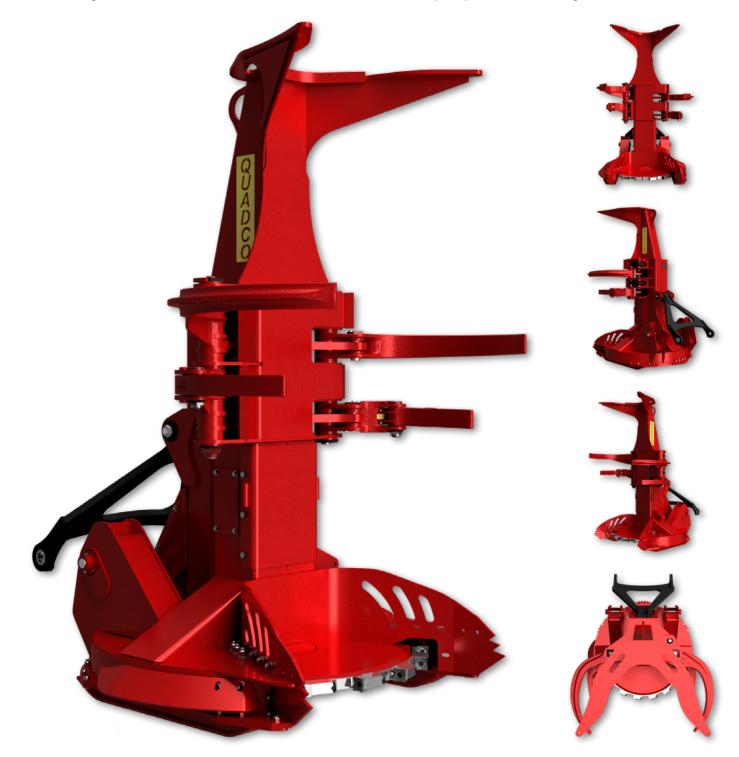

## **22CP**

C Models enable better leverage when handling tall timber with extended tower and faster accumulation. They feature stronger, more durable cast arms contoured for maximum support when accumulating as well as an ultra-reliable disc drive with easily adjustable bearings.

## **22CP**

| STANDARD CONFIGURATION |                                                     | METRIC              | IMPERIAL            |
|------------------------|-----------------------------------------------------|---------------------|---------------------|
| WEIGHTS<br>& DIMS.     | Fixed Rotation                                      | 2,858 kg            | 6,300 lbs           |
|                        | Height                                              | 2,972 mm            | 117"                |
|                        | Width                                               | 1,778 mm            | 70"                 |
|                        | Depth                                               | 1,854 mm            | 73"                 |
|                        | Maximum Throat Opening                              | 1,321 mm            | 52"                 |
|                        | Maximum Throat Opening @ Teeth                      | 1,067 mm            | 42"                 |
|                        | Accumulation Area                                   | 0.47 m <sup>2</sup> | 5.1 ft <sup>2</sup> |
| 0                      |                                                     |                     |                     |
| DISC                   | Cutting Capacity                                    | 559 mm              | 22"                 |
|                        | Tip-to-Tip Diameter                                 | 1,473 mm            | 58"                 |
|                        | Rated Saw Speed                                     | 1,100 rpm           |                     |
|                        | Number of Teeth                                     | 16                  |                     |
|                        | Saw Kerf                                            | 59 mm               | 2 5/16"             |
|                        | Weight (Holders & Teeth   Varies Depending on Disc) | 381 kg              | 840 lbs             |
|                        | Style (One Piece or Segmented)                      | Both                |                     |
|                        |                                                     |                     |                     |