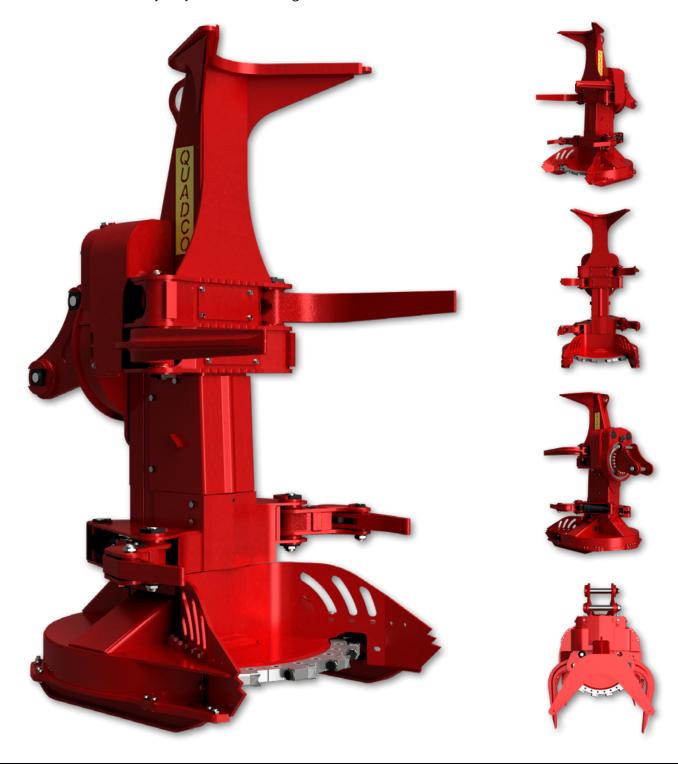

## **22B**

B-Models enable better leverage of big and tall timber with extended tower and "arms down" design. They feature durable cast grab and accumulator arms, each operated independently, and an ultrareliable disc drive with easily adjustable bearings.

## **22B**

| STANDARD CONFIGURATION |                                                     | METRIC              | IMPERIAL            |
|------------------------|-----------------------------------------------------|---------------------|---------------------|
| WEIGHTS<br>& DIMS.     | Rotation 40° ( <i>High Torque</i> )                 | 3,016 kg            | 6,650 lbs           |
|                        | Rotation 360° HT                                    | 3,243 kg            | 7,125 lbs           |
|                        | Height                                              | 2,972 mm            | 117"                |
|                        | Width                                               | 1,638 mm            | 64.5"               |
|                        | Depth                                               | 1,705 mm            | 67.12"              |
|                        | Maximum Throat Opening                              | 1,283 mm            | 50.5"               |
|                        | Maximum Throat Opening @ Teeth                      | 1,041 mm            | 41"                 |
|                        | Accumulation Area                                   | 0.45 m <sup>2</sup> | 4.8 ft <sup>2</sup> |
| DISC                   | Cutting Capacity                                    | 559 mm              | 22"                 |
|                        | Tip-to-Tip Diameter                                 | 1,448 mm            | 57"                 |
|                        | Rated Saw Speed                                     | 1,150 rpm           |                     |
|                        | Number of Teeth                                     | 16                  |                     |
|                        | Saw Kerf                                            | 59 mm               | 2 5/16"             |
|                        | Weight (Holders & Teeth   Varies Depending on Disc) | 381 kg              | 840 lbs             |
|                        | Style (One Piece or Segmented)                      | Both                |                     |
| HYD.                   | Cylinders (Diameter)                                |                     | 3"   3.5"           |
|                        | Grab Arms                                           | 2 Cylinders         |                     |
|                        | Accumulating Arms                                   | 2 Cylinders         |                     |
| HYD.                   | Grab Arms                                           | ,                   | nders               |