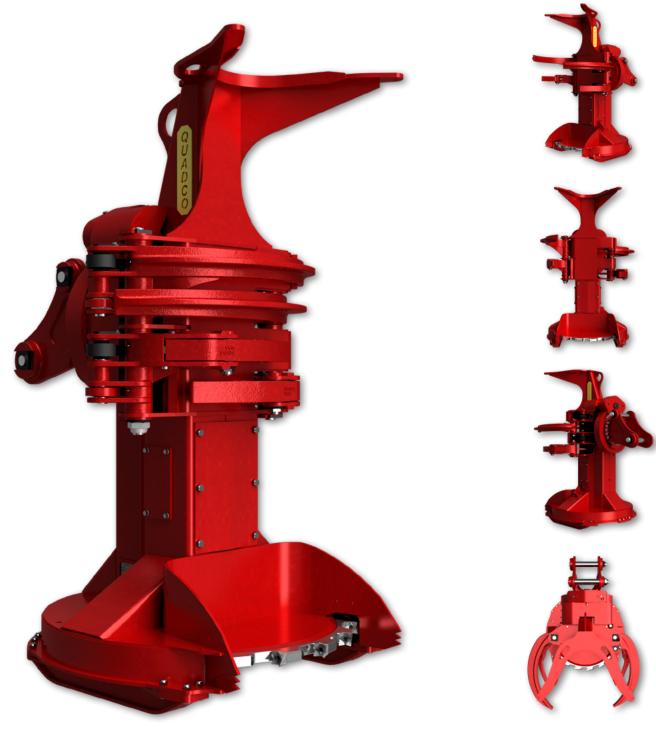

## **20SC**

Quadco's SC Models are designed with timber variety in mind. The 20SC's high accumulation capacity is perfect for eastern logs. The SC Models are made for efficient accumulation with the "Four Arms Up" design and extended tower for superior leverage when handling tall timber. Faster accumulation is easy with one cylinder per set of arms and a heavy-duty timing bar.

## **20SC**

| STANDARD CONFIGURATION |                                                     | METRIC              | IMPERIAL            |
|------------------------|-----------------------------------------------------|---------------------|---------------------|
| WEIGHTS<br>& DIMS.     | Rotation 360° (Medium Torque)                       | 2,540 kg            | 5,520 lbs           |
|                        | Height                                              | 2,565 mm            | 101"                |
|                        | Width                                               | 1,435 mm            | 56.5"               |
|                        | Depth                                               | 1,346 mm            | 53"                 |
|                        | Maximum Throat Opening                              | 940 mm              | 37"                 |
|                        | Maximum Throat Opening @ Teeth                      | 889 mm              | 35"                 |
|                        | Accumulation Area (Over Blade)                      | 0.40 m <sup>2</sup> | 4.3 ft <sup>2</sup> |
| DISC                   | Cutting Capacity                                    | 508 mm              | 20"                 |
|                        | Tip-to-Tip Diameter                                 | 1,321 mm            | 52"                 |
|                        | Rated Saw Speed                                     | 1,250 rpm           |                     |
|                        | Number of Teeth                                     | 18                  |                     |
|                        | Saw Kerf                                            | 51 mm               | 2"                  |
|                        | Weight (Holders & Teeth   Varies Depending on Disc) | 261 kg              | 575 lbs             |
|                        | Style (One Piece or Segmented)                      | Both                |                     |
| SAW                    | Motor                                               | Rexroth             |                     |
| SIND                   |                                                     |                     |                     |
| HYD.                   | Grab Arms                                           | 1 Cylinder          |                     |
|                        | Accumulating Arms                                   | 1 Cylinder          |                     |