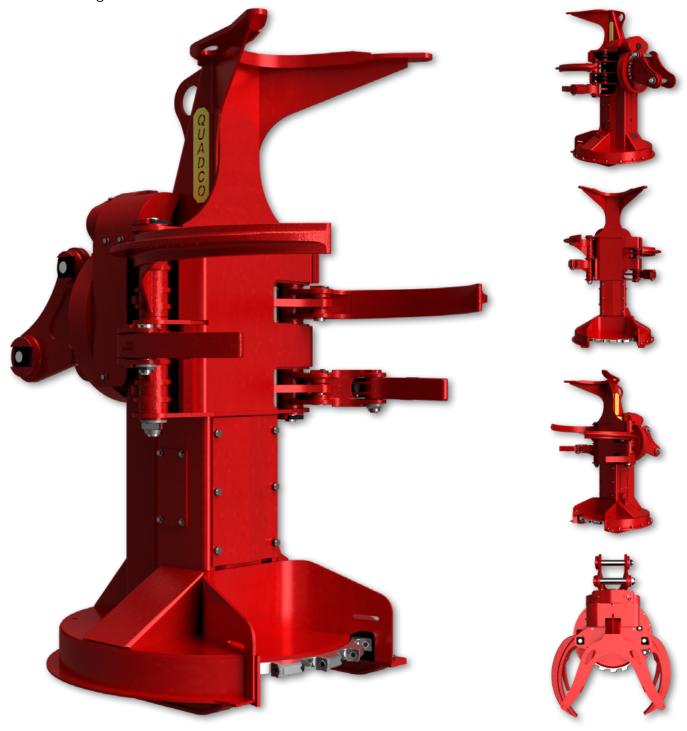

## 18C

C Models enable better leverage when handling tall timber with extended tower and permit faster accumulation with linked arm geometry. They feature stronger, more durable cast arms contoured for maximum support when accumulating as well as an ultra-reliable disc drive with easily adjustable bearings.

## 18C

| STANDARD CONFIGURATION |                                                     | METRIC              | IMPERIAL            |
|------------------------|-----------------------------------------------------|---------------------|---------------------|
| WEIGHTS<br>& DIMS.     | Rotation 40° (Medium Torque)                        | 2,141 kg            | 4,720 lbs           |
|                        | Rotation 360° (Medium Torque)                       | 2,263 kg            | 5,175 lbs           |
|                        | Height                                              | 2,642 mm            | 104"                |
|                        | Width                                               | 1,499 mm            | 59"                 |
|                        | Depth                                               | 1,295 mm            | 51"                 |
|                        | Maximum Throat Opening                              | 762 mm              | 30"                 |
|                        | Maximum Throat Opening @ Teeth                      | 737 mm              | 29"                 |
|                        | Accumulation Area (Over Blade)                      | 0.28 m <sup>2</sup> | 3.0 ft <sup>2</sup> |
| DISC                   | Cutting Capacity                                    | 457 mm              | 18"                 |
|                        | Tip-to-Tip Diameter                                 | 1,219 mm            | 48"                 |
|                        | Rated Saw Speed                                     | 1,350 rpm           |                     |
|                        | Number of Teeth                                     | 18                  |                     |
|                        | Saw Kerf                                            | 51 mm               | 2"                  |
|                        | Weight (Holders & Teeth   Varies Depending on Disc) | 227 – 240 kg        | 500 - 530 lbs       |
|                        | Style (One Piece or Segmented)                      | Both                |                     |
| HYD.                   | Grab Arms                                           | 1 Cylinder          |                     |
|                        | Accumulating Arms                                   | 1 Cylinder          |                     |