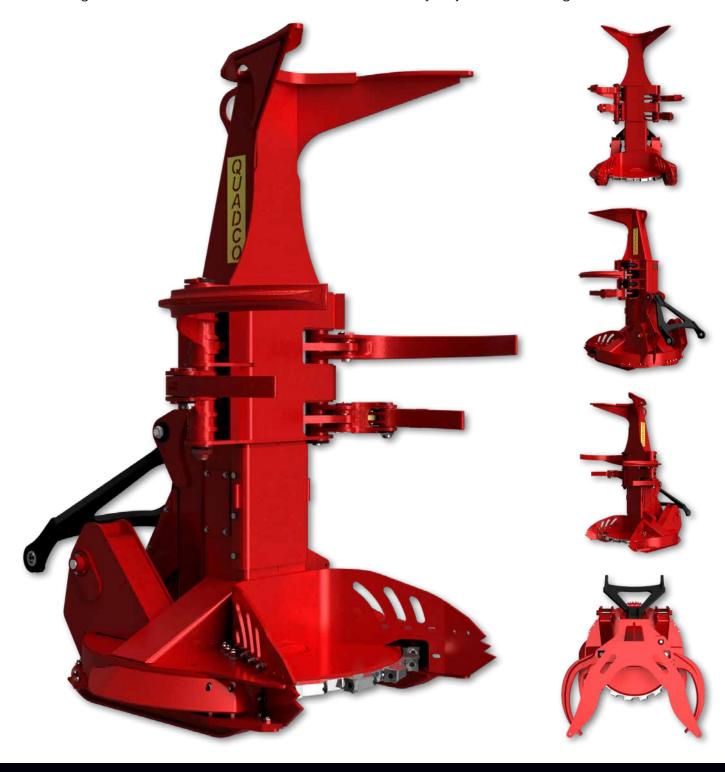

## **24CP**

C Models enable better leverage when handling tall timber with extended tower and faster accumulation. They feature stronger, more durable cast arms contoured for maximum support when accumulating as well as an ultra-reliable disc drive with easily adjustable bearings.

## **24CP**

| STANDARD CONFIGURATION |                                                     | METRIC              | IMPERIAL            |
|------------------------|-----------------------------------------------------|---------------------|---------------------|
| WEIGHTS<br>& DIMS.     | Fixed Rotation                                      | 2,926 kg            | 6,450 lbs           |
|                        | Height                                              | 2,972 mm            | 117"                |
|                        | Width                                               | 1,778 mm            | 70"                 |
|                        | Depth                                               | 1,854 mm            | 73"                 |
|                        | Maximum Throat Opening                              | 1,321 mm            | 52"                 |
|                        | Maximum Throat Opening @ Teeth                      | 1,092 mm            | 43"                 |
|                        | Accumulation Area                                   | 0.54 m <sup>2</sup> | 5.8 ft <sup>2</sup> |
|                        |                                                     |                     |                     |
| DISC                   | Cutting Capacity                                    | 610 mm              | 24"                 |
|                        | Tip-to-Tip Diameter                                 | 1,549 mm            | 61"                 |
|                        | Rated Saw Speed                                     | 1,075 rpm           |                     |
|                        | Number of Teeth                                     | 18                  |                     |
|                        | Saw Kerf                                            | 59 mm               | 2 5/16"             |
|                        | Weight (Holders & Teeth   Varies Depending on Disc) | 434 kg              | 956 lbs             |
|                        | Style (One Piece or Segmented)                      | Both                |                     |
|                        |                                                     |                     |                     |
| SAW                    | Motor                                               | Rexroth             |                     |
|                        | Motor Size                                          | 170 cc              |                     |