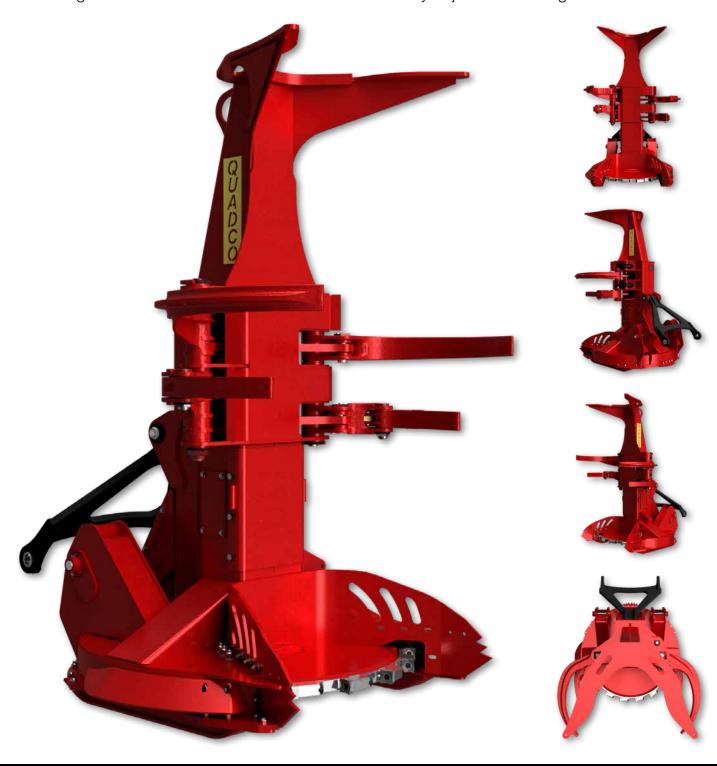

## **22CP**

C Models enable better leverage when handling tall timber with extended tower and faster accumulation. They feature stronger, more durable cast arms contoured for maximum support when accumulating as well as an ultra-reliable disc drive with easily adjustable bearings.

## **22CP**

| STANDARD CONFIGURATION |                                                     | METRIC              | IMPERIAL            |
|------------------------|-----------------------------------------------------|---------------------|---------------------|
| WEIGHTS<br>& DIMS.     | Fixed Rotation                                      | 2,858 kg            | 6,300 lbs           |
|                        | Height                                              | 2,972 mm            | 117"                |
|                        | Width                                               | 1,778 mm            | 70"                 |
|                        | Depth                                               | 1,854 mm            | 73"                 |
|                        | Maximum Throat Opening                              | 1,321 mm            | 52"                 |
|                        | Maximum Throat Opening @ Teeth                      | 1,067 mm            | 42"                 |
|                        | Accumulation Area                                   | 0.47 m <sup>2</sup> | 5.1 ft <sup>2</sup> |
|                        |                                                     |                     |                     |
| DISC                   | Cutting Capacity                                    | 559 mm              | 22"                 |
|                        | Tip-to-Tip Diameter                                 | 1,473 mm            | 58"                 |
|                        | Rated Saw Speed                                     | 1,100 rpm           |                     |
|                        | Number of Teeth                                     | 16                  |                     |
|                        | Saw Kerf                                            | 59 mm               | 2 5/16"             |
|                        | Weight (Holders & Teeth   Varies Depending on Disc) | 381 kg              | 840 lbs             |
|                        | Style (One Piece or Segmented)                      | Both                |                     |
|                        |                                                     |                     |                     |
| SAW                    | Motor                                               | Rexroth             |                     |
|                        | Motor Size                                          | 170 cc              |                     |